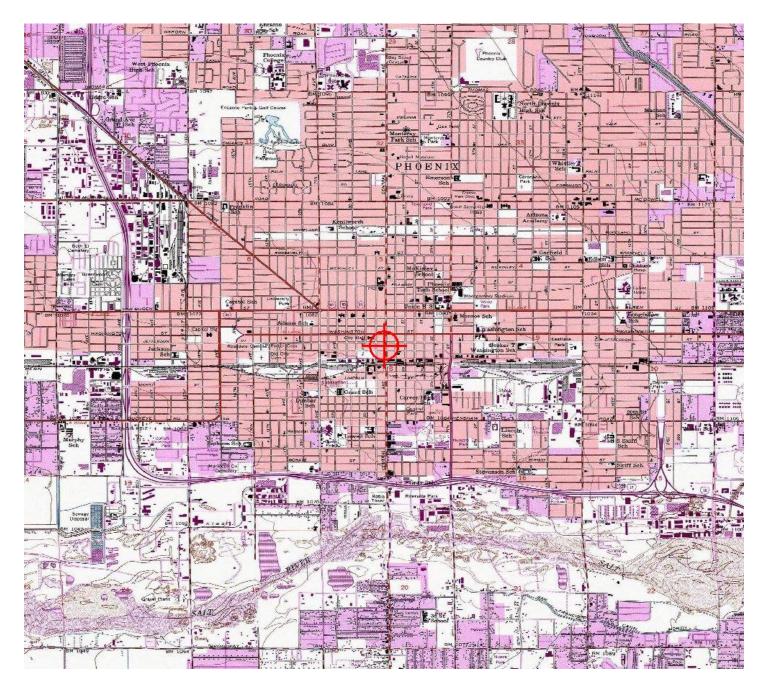

## \*\* Extension \*\*

A Determination was issued by the Federal Aviation Administration (FAA) concerning:

| Structure: | Building - Luhrs City Center          |
|------------|---------------------------------------|
| Location:  | Phoenix, AZ                           |
| Latitude:  | 33-26-47.62N NAD 83                   |
| Longitude: | 112-04-26.18W                         |
| Heights:   | 1088 feet site elevation (SE)         |
|            | 262 feet above ground level (AGL)     |
|            | 1350 feet above mean sea level (AMSL) |

## TOPO Map for ASN 2013-AWP-977-OE