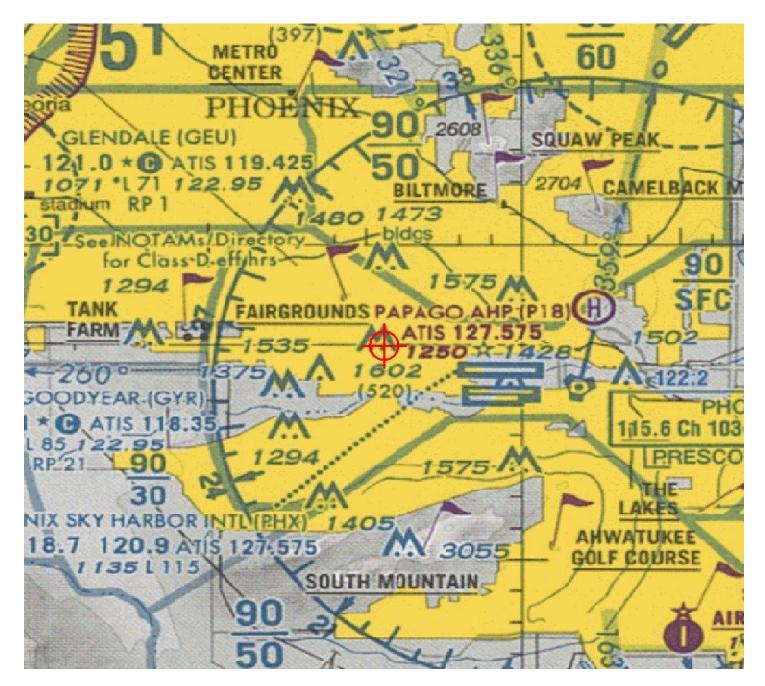

## \*\* Extension \*\*

A Determination was issued by the Federal Aviation Administration (FAA) concerning:

| Structure: | Building - Luhrs City Center          |
|------------|---------------------------------------|
| Location:  | Phoenix, AZ                           |
| Latitude:  | 33-26-47.62N NAD 83                   |
| Longitude: | 112-04-26.18W                         |
| Heights:   | 1088 feet site elevation (SE)         |
|            | 262 feet above ground level (AGL)     |
|            | 1350 feet above mean sea level (AMSL) |

## TOPO Map for ASN 2013-AWP-977-OE